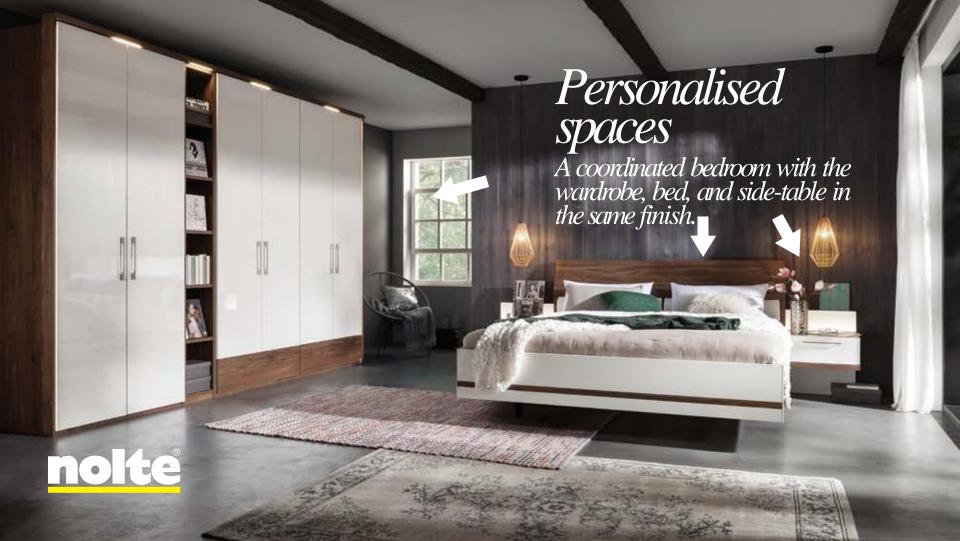

### CHOOSE YOUR wardrobe.

SIZE & SHAPE > TYPE > FINISH > INTERNAL FITMENTS > EXTRA FEATURES >

**ACCESSORIES** 

With or without a Loft. In variable heights, depths and widths. To almost anv size. Is it L-shaped. Orunder a sloping ceiling.

Sliding. Hinged. Walk-in.

Choose from a range of colours and textures - in stylish opaque glass, grey mirror, wood, gloss, matte or a combination of these.

Completely customisable wardrobe internals to store what's precious to you, the way you like it.

Concealed locking sections, wardrobe illumination, pelmet lighting, to name a few.

Insightful additions like swing-down rails slide-out trays shoe racks trouser holders and more.

## in a range of FINISHES and COLOURS

across BUDGETS
for any LIFESTYLE.