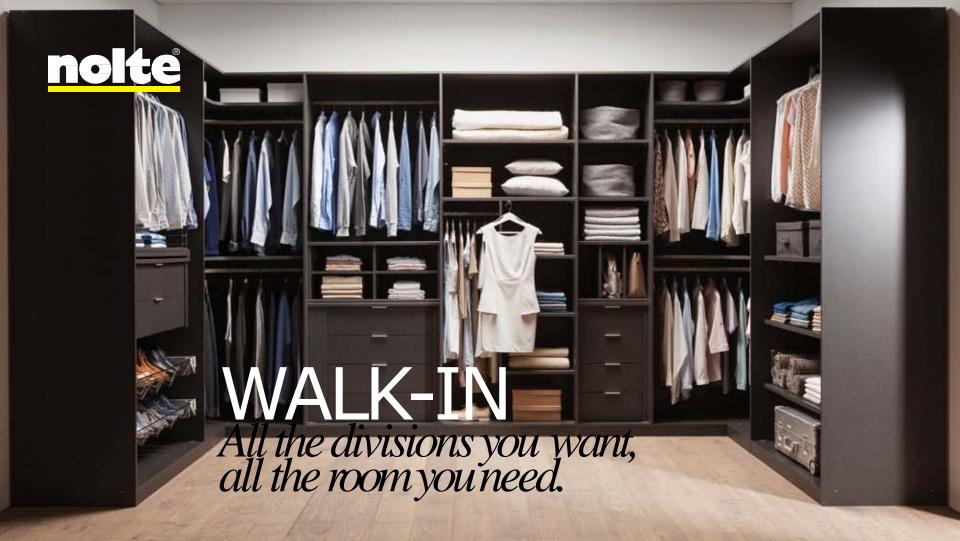

Sliding. Hinged. Walk-in.

Choose from a range of colours and textures - in stylish opaque glass, grey mirror, wood, gloss, matte or a combination of these.

Completely customisable wardrobe internals to store what's precious to you, the way you like it.

Concealed locking sections, wardrobe illumination, pelmet lighting, to name a few.

Insightful additions like swing-down rails slide-out trays shoe racks trouser holders and more.