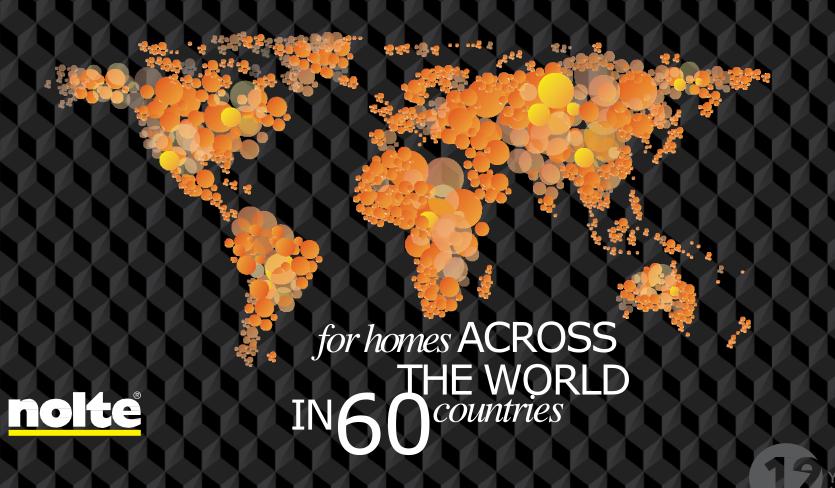

# kitchens, bedrooms & GERMAN PERFECTION

SOLUTIONS FOR RESIDENCES AND PROJECTS

1500 customised kitchens EVERY DAY

3000 metres OF WARDROBES every day