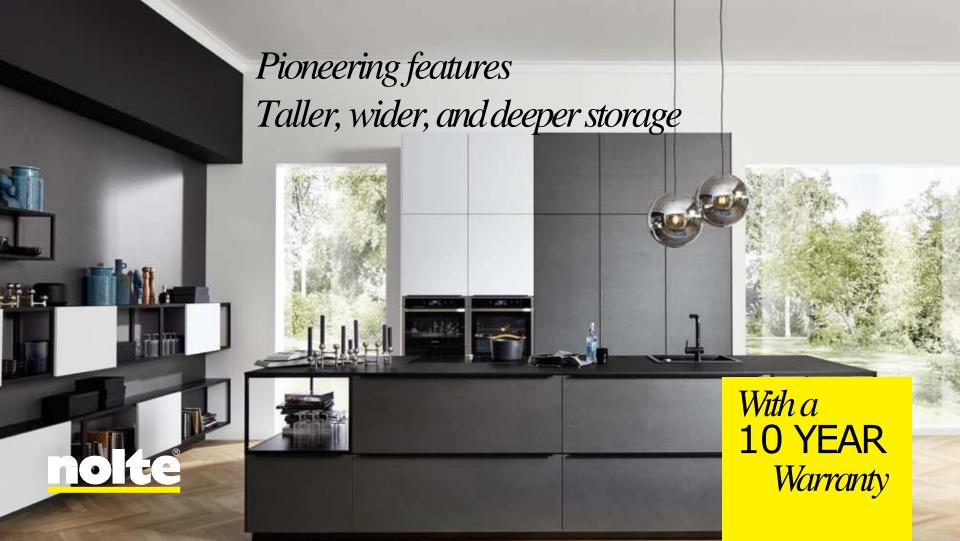

### known for revolutionizing kitchen design with the MATRIX 150 grid measurement system

nolte

Protective aluminium base beneath the sink

Matching colour lip-sealing for drawers and cabinets - effective dust and pest control

Removable plinths with clips, for effortless cleaning

A FEW REASONS WHY THE WORLD LOVES A NOLTE

15 different carcase colours with matching inside finishes

174 shutter colours

Full height drawer side-internals