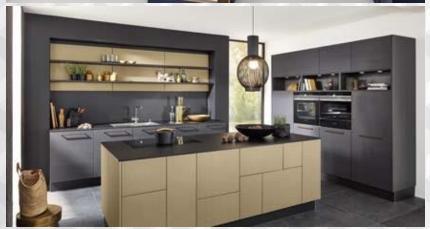

shes

174 shutter colours

Full height drawer side-internals

A FEW REASONS WHY THE WORLD LOVES A NOLTE













### CHOOSE YOUR wardrobe.

SIZE & SHAPE > TYPE > FINISH > INTERNAL FITMENTS > EXTRA FEATURES >

**ACCESSORIES** 

With or without a Loft. In variable heights, depths and widths. To almost anv size. Is it L-shaped. Orunder a sloping ceiling.

Sliding. Hinged. Walk-in.

Choose from a range of colours and textures - in stylish opaque glass, grey mirror, wood, gloss, matte or a combination of these.

Completely customisable wardrobe internals to store what's precious to you, the way you like it.

Concealed locking sections, wardrobe illumination, pelmet lighting, to name a few.

Insightful additions like swing-down rails slide-out trays shoe racks trouser holders and more.







## in a range of FINISHES and COLOURS

across BUDGETS
for any LIFESTYLE.



### 90+ YEARS OF GERMAN PERFECTION.

And a few testaments to this.



reddot design award winner





















The first German kitchen maker with environment labels for sustainable forestry, since September 2010.









SPREAD ACROSS 22 CITIES AND COUNTING

Flagship store - Bangalore





a dedicated PROJECT S TEAM

GERMAN TRAINED installation team OVER 5000 KITCHENS installed in India

That's as many happy customers and counting





### our solutions are END-TO-END

Done in consultation with Nolte's in-house German designers



### COST-EFFECTIVE

thanks to our backwardintegrated production mechanism and large capacity handling





90 DAY delivery period

needs ASSESSMENT

From tender stage to obtain