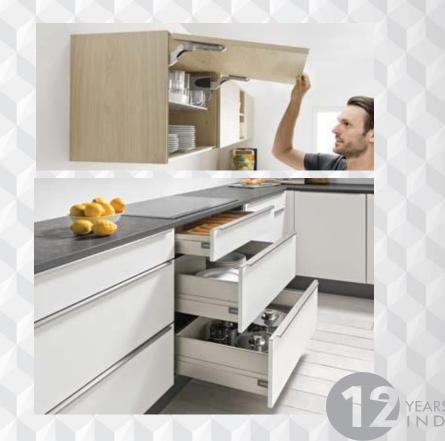

### CHOOSE YOUR wardrobe.

SIZE & SHAPE > TYPE > FINISH > INTERNAL FITMENTS > EXTRA FEATURES >

**ACCESSORIES** 

With or without a Loft. In variable heights, depths and widths. To almost anv size. Is it L-shaped. Orunder a sloping ceiling.

Sliding. Hinged. Walk-in.

Choose from a range of colours and textures - in stylish opaque glass, grey mirror, wood, gloss, matte or a combination of these.

Completely customisable wardrobe internals to store what's precious to you, the way you like it.

Concealed locking sections, wardrobe illumination, pelmet lighting, to name a few.

Insightful additions like swing-down rails slide-out trays shoe racks trouser holders and more.