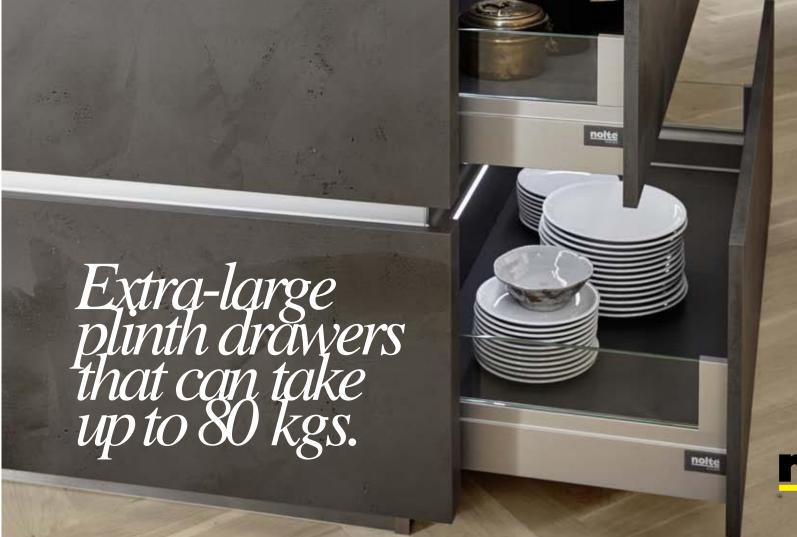

### known for revolutionizing kitchen design with the MATRIX 150 grid measurement system

nolte

Protective aluminium base beneath the sink

Matching colour lip-sealing for drawers and cabinets - effective dust and pest control

Removable plinths with clips, for effortless cleaning

A FEW REASONS WHY THE WORLD LOVES A NOLTE

15 different carcase colours with matching inside finishes

174 shutter colours

Full height drawer side-internals