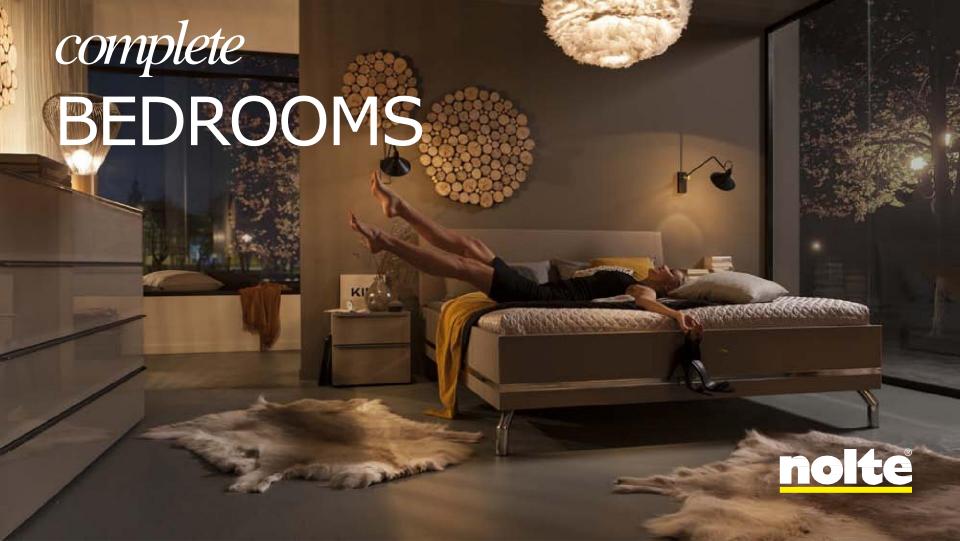

### CHOOSE YOUR wardrobe.

SIZE & SHAPE > TYPE > FINISH > INTERNAL FITMENTS > EXTRA FEATURES >

**ACCESSORIES** 

With or without a Loft. In variable heights, depths and widths. To almost anv size. Is it L-shaped. Orunder a sloping ceiling.

Sliding. Hinged. Walk-in.

Choose from a range of colours and textures - in stylish opaque glass, grey mirror, wood, gloss, matte or a combination of these.

Completely customisable wardrobe internals to store what's precious to you, the way you like it.

Concealed locking sections, wardrobe illumination, pelmet lighting, to name a few.

Insightful additions like swing-down rails slide-out trays shoe racks trouser holders and more.

## in a range of FINISHES and COLOURS

across BUDGETS
for any LIFESTYLE.