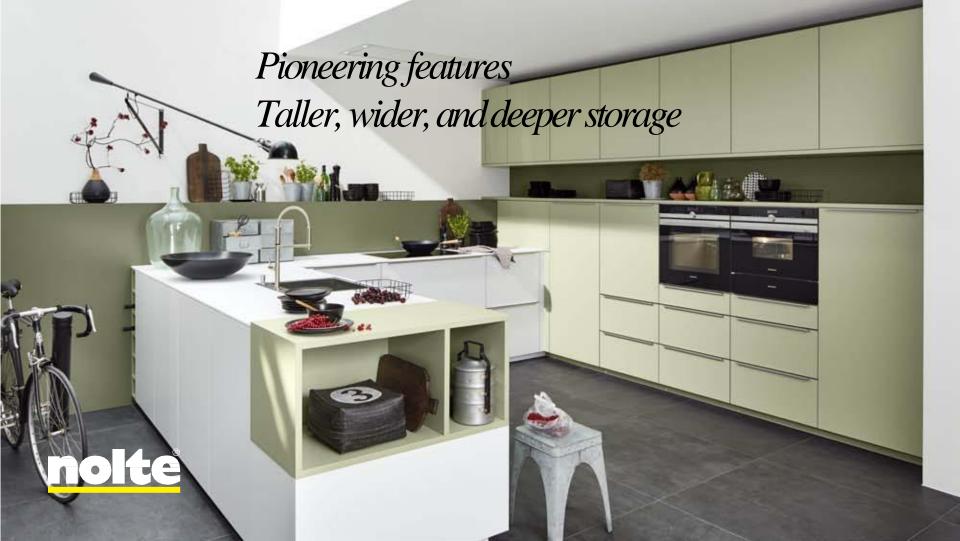

### known for revolutionizing kitchen design with the MATRIX 150 grid measurement system

nolte

Protective aluminium base beneath the sink

Matching colour lip-sealing for drawers and cabinets - effective dust and pest control

Removable plinths with clips, for effortless cleaning

A FEW REASONS WHY THE WORLD LOVES A NOLTE

15 different carcase colours with matching inside finishes

174 shutter colours

Full height drawer side-internals