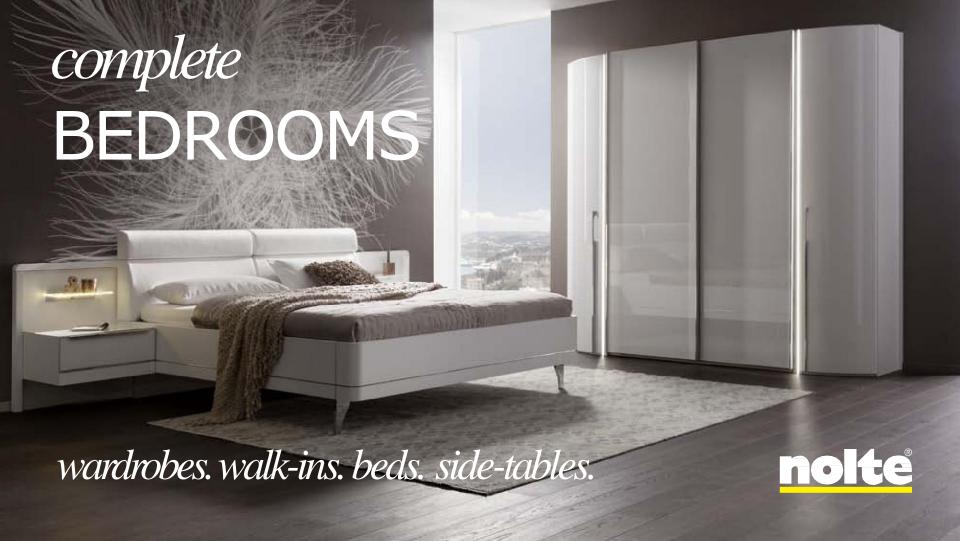

### CHOOSE YOUR wardrobe.

SIZE & SHAPE > TYPE > FINISH > INTERNAL FITMENTS > EXTRA FEATURES >

**ACCESSORIES** 

With or without a Loft. In variable heights, depths and widths. To almost anv size. Is it L-shaped. Orunder a sloping ceiling.

Sliding. Hinged. Walk-in.

Choose from a range of colours and textures - in stylish opaque glass, grey mirror, wood, gloss, matte or a combination of these.

Completely customisable wardrobe internals to store what's precious to you, the way you like it.

Concealed locking sections, wardrobe illumination, pelmet lighting, to name a few.

Insightful additions like swing-down rails slide-out trays shoe racks trouser holders and more.

## in a range of FINISHES and COLOURS

across BUDGETS
for any LIFESTYLE.