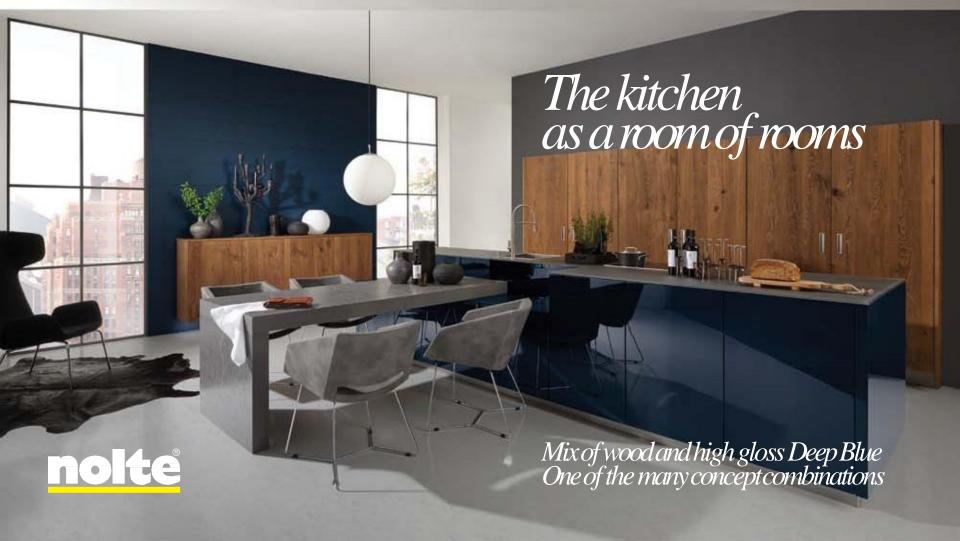

### known for revolutionizing kitchen design with the MATRIX 150 grid measurement system

nolte

Protective aluminium base beneath the sink

Matching colour lip-sealing for drawers and cabinets - effective dust and pest control

Removable plinths with clips, for effortless cleaning

A FEW REASONS WHY THE WORLD LOVES A NOLTE

15 different carcase colours with matching inside finishes

174 shutter colours

Full height drawer side-internals