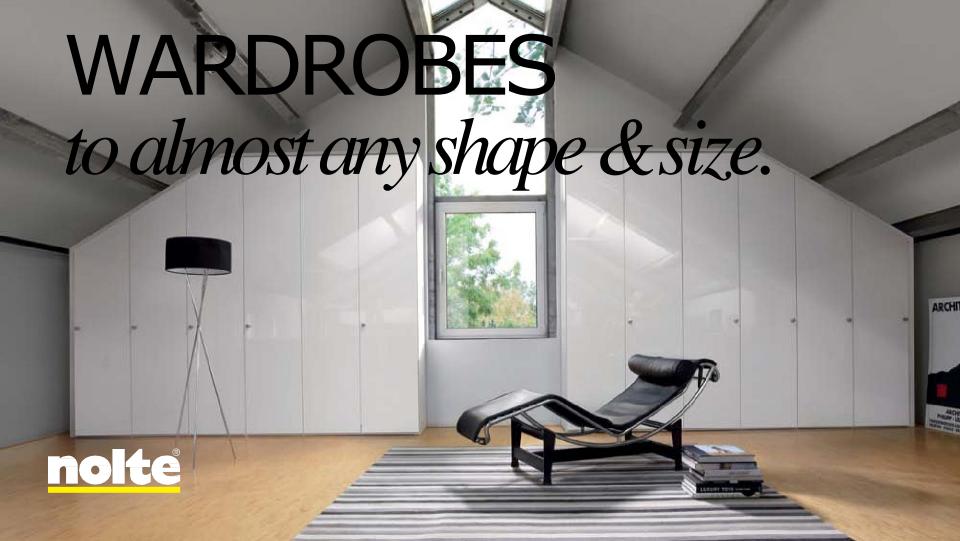

### CHOOSE YOUR wardrobe.

SIZE & SHAPE > TYPE > FINISH > INTERNAL FITMENTS > EXTRA FEATURES >

**ACCESSORIES** 

With or without a Loft. In variable heights, depths and widths. To almost anv size. Is it L-shaped. Orunder a sloping ceiling.

Sliding. Hinged. Walk-in.

Choose from a range of colours and textures - in stylish opaque glass, grey mirror, wood, gloss, matte or a combination of these.

Completely customisable wardrobe internals to store what's precious to you, the way you like it.

Concealed locking sections, wardrobe illumination, pelmet lighting, to name a few.

Insightful additions like swing-down rails slide-out trays shoe racks trouser holders and more.