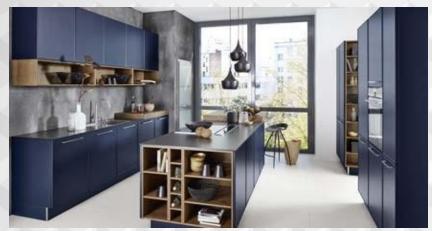

nishes

174 shutter colours

Full height drawer side-internals

A FEW REASONS WHY THE WORLD LOVES A NOLTE













### CHOOSE YOUR wardrobe.

SIZE & SHAPE > TYPE > FINISH > INTERNAL FITMENTS > EXTRA FEATURES >

**ACCESSORIES** 

With or without a Loft. In variable heights, depths and widths. To almost anv size. Is it L-shaped. Orunder a sloping ceiling.

Sliding. Hinged. Walk-in.

Choose from a range of colours and textures - in stylish opaque glass, grey mirror, wood, gloss, matte or a combination of these.

Completely customisable wardrobe internals to store what's precious to you, the way you like it.

Concealed locking sections, wardrobe illumination, pelmet lighting, to name a few.

Insightful additions like swing-down rails slide-out trays shoe racks trouser holders and more.







## in a range of FINISHES and COLOURS

across BUDGETS
for any LIFESTYLE.



### 90+ YEARS OF GERMAN PERFECTION.

And a few testaments to this.



reddot design award winner





















The first German kitchen maker with environment labels for sustainable forestry, since September 2010.









SPREAD ACROSS 22 CITIES AND COUNTING

Flagship store - Bangalore





a dedicated PROJECT S TEAM

GERMAN TRAINED installation team OVER 5000 KITCHENS installed in India

That's as many happy customers and counting





### our solutions are END-TO-END

Done in consultation with Nolte's in-house German designers



### COST-EFFECTIVE

thanks to our backwardintegrated production mechanism and large capacity handling





90 DAY delivery period

needs ASSESSMENT

From tender stage to obta